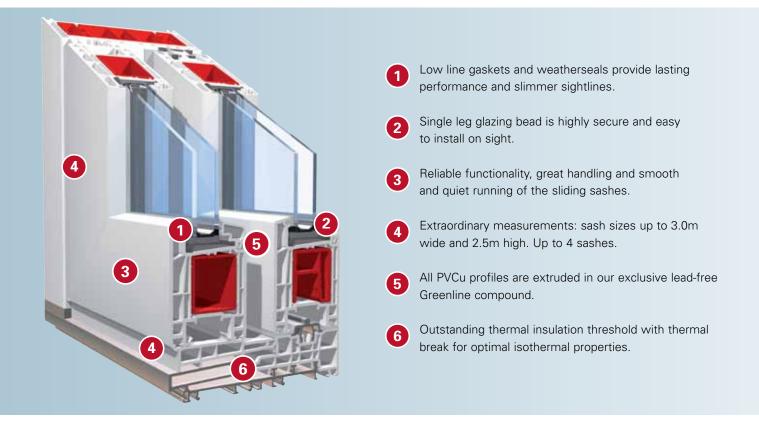

## ► Innovation and Energy Efficiency

Like all of our window and door systems, the lift and slide PremiDoor is packed full of features. It's designed to let in more light in large openings than a typical bi-folding door and makes for an impressive entrance. It's also been proven across Europe to withstand the harshest climatic conditions.

Kömmerling and parent company, profine Group, also lead the way across Europe with their lead-free Greenline compound that was developed 7 years ago. In the UK many Systems Companies still use lead as a stabiliser in their PVCu compound. At profine, we understand the importance of the environment in terms of harmful materials and energy efficiency.